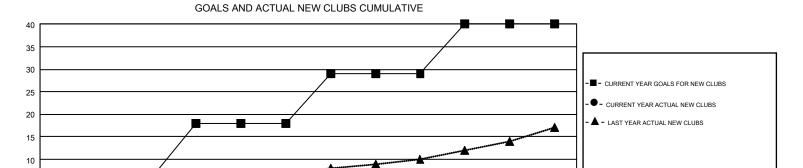

| Clubs                 |               |           |               | Members               |                           |                         |                                                    |  |
|-----------------------|---------------|-----------|---------------|-----------------------|---------------------------|-------------------------|----------------------------------------------------|--|
| RESULTS FOR 2017-2018 |               |           |               | RESULTS FOR 2017-2018 |                           |                         |                                                    |  |
| QUARTER               | NEW CLUB GOAL | NEW CLUBS | DROPPED CLUBS | QUARTER               | MEMBER GROWTH NET<br>GOAL | MEMBER GROWTH<br>ACTUAL | DROPPED<br>MEMBERS ACTUAL<br>(including transfers) |  |
| JULY/AUG/SEPT         | 6             | 1         | 8             | JULY/AUG/SEPT         | 243                       | 796                     | 1,357                                              |  |
| OCT/NOV/DEC           | 12            | 1         | 21            | OCT/NOV/DEC           | 261                       | 864                     | 1,251                                              |  |
| JAN/FEB/MAR           | 11            | 2         | 8             | JAN/FEB/MAR           | 362                       | 932                     | 1,117                                              |  |
| APR/MAY/JUNE          | 11            | 2         | 3             | APR/MAY/JUNE          | 206                       | 755                     | 857                                                |  |