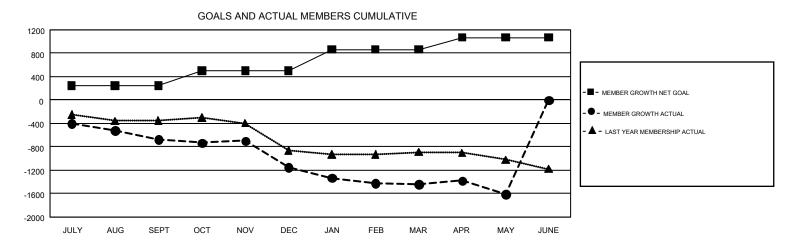

| Clubs                 |               |           |               | Members               |                           |                         |                                                    |  |
|-----------------------|---------------|-----------|---------------|-----------------------|---------------------------|-------------------------|----------------------------------------------------|--|
| RESULTS FOR 2017-2018 |               |           |               | RESULTS FOR 2017-2018 |                           |                         |                                                    |  |
| QUARTER               | NEW CLUB GOAL | NEW CLUBS | DROPPED CLUBS | QUARTER               | MEMBER GROWTH NET<br>GOAL | MEMBER GROWTH<br>ACTUAL | DROPPED<br>MEMBERS ACTUAL<br>(including transfers) |  |
| JULY/AUG/SEPT         | 6             | 1         | 8             | JULY/AUG/SEPT         | 243                       | 796                     | 1,357                                              |  |
| OCT/NOV/DEC           | 12            | 1         | 21            | OCT/NOV/DEC           | 261                       | 864                     | 1,251                                              |  |
| JAN/FEB/MAR           | 11            | 2         | 8             | JAN/FEB/MAR           | 362                       | 932                     | 1,117                                              |  |
| APR/MAY/JUNE          | 11            | 2         | 3             | APR/MAY/JUNE          | 206                       | 755                     | 857                                                |  |